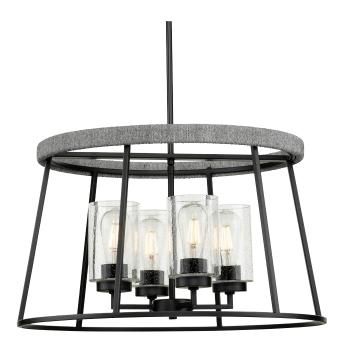

## P400322-31M Laramie

Laramie Collection Four-Light Matte Black Rustic Modern Clear Seeded Glass Chandelier

Category: Chandeliers

Finish: Matte Black (Painted) with Gray Sisal accent

Construction: Steel Construction

Glass/Shade: Clear Seeded Glass Cylindrical,

Diameter: 24 in Height: 14 in

Overall Ht. W/Stem And Swivel: 70.5 in

Clear Seeded Glass Cylindrical

Width: 4 in Height: 6-1/8 in

| MOUNTING                                                                          | ELECTRICAL               | LAMPING                                                                  | ADDITIONAL INFORMATION    |
|-----------------------------------------------------------------------------------|--------------------------|--------------------------------------------------------------------------|---------------------------|
| Ceiling Stem                                                                      | 10 feet of wire supplied | (4) Medium Base (E26) Socket                                             | cULus Dry Location Listed |
| Mounting plate for outlet box included                                            | 120 VAC                  | Lamp Type A19                                                            | 1-year Limited Warranty   |
| One 6", four 12" lengths of stem included                                         |                          | Incandescent: 60-watt MAX per<br>socket<br>LED: 12.5-watt MAX per socket |                           |
| Canopy covers a standard 4" recessed outlet box: 5.12" W., 0.75" ht., 5.12" depth |                          | Fully dimmable with dimmable bulbs                                       |                           |